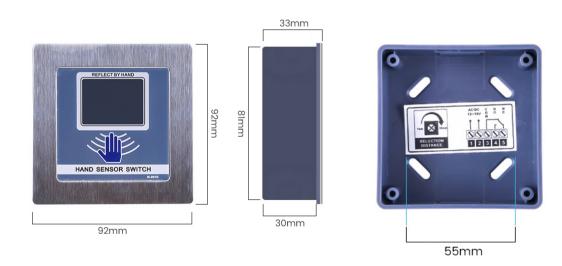

## Specifications

| Input power      | AC/DC 12~36V      | Current            | 55mA       |
|------------------|-------------------|--------------------|------------|
| Sensing distance | 3~15cm Adjustable | physical dimension | 92x92x33mm |
| frequency        | 38KHz             | Hole Size          | 85x85x30mm |

## Dimensions